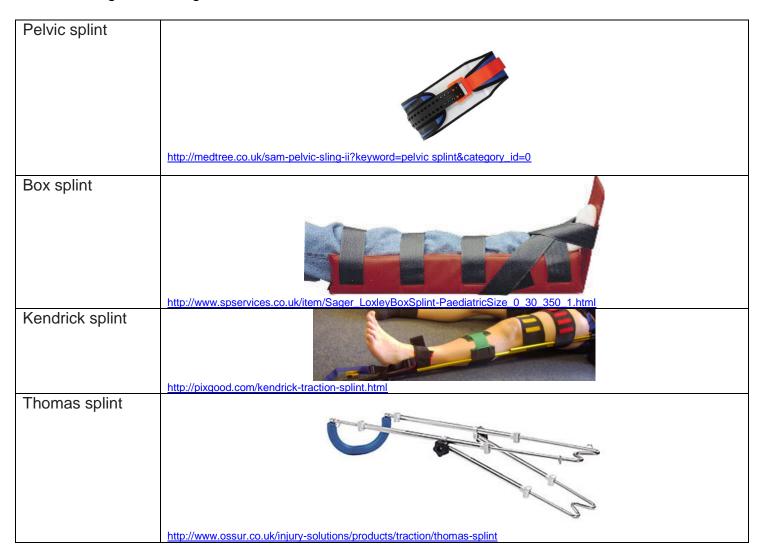

The following items will be required for the new Trauma Stabilisation section of the Serious Injury workshop. If you run two stations simultaneously you will need one set per station:

- Scoop stretcher x 1
- Pelvic splint x 1 (see example below)
- Kendrick splint or equivalent x 1 (see example below)
- Thomas splint x 1 (see example below)
- Box splint x 1 (see example below)
- Triangular bandages